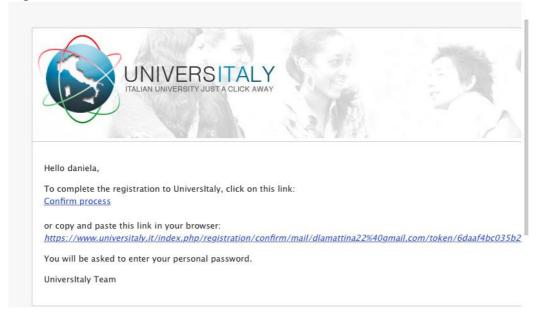

Once you have signed up to the portal, you will receive an email asking you to confirm the registration.

Click on 'Confirm process'. You will be redirected to the universitaly website where you will be asked to choose a personal password.