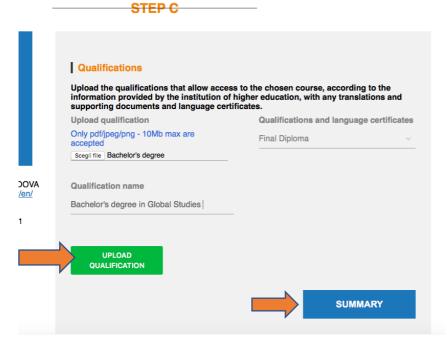

In this section you should upload your degree certificate and final transcript. In order to upload the documents click on 'Upload qualification'

## PRE-ENROLMENT APPLICATION

When you have uploaded all documents, click on 'Summary'.

You will be directed to the summary of your application; if everything is correct, tick the box 'I have read the data processing' and then click on 'apply for pre-enrolment'