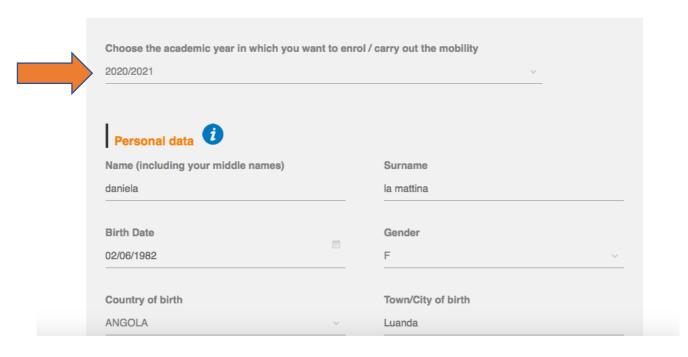

### Then click on 'Go to application'

You are now accessing the Pre-enrollment application

**STEP A**: choose the **academic year** in which you want to enrol and the fill out the form with your personal data

# PRE-ENROLMENT APPLICATION STEP A

Then click on 'Go to step B'