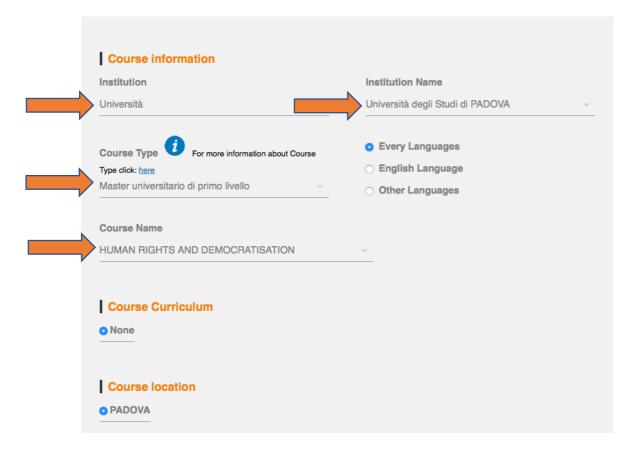

## PRE-ENROLMENT APPLICATION

In the second part of the form you will be asked to provide some information on the course that you want to attend.

Once you have filled out this section click on 'Go to step C'