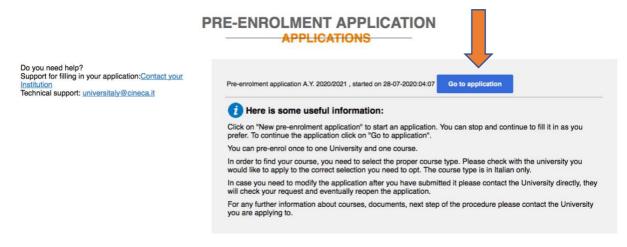

Your account is now active! You can move to the second step: the pre-enrollment.

Go back to universitaly homepage and click (again) on 'Pre-enrol now':

### Then click on 'Go to application'

You are now accessing the Pre-enrollment application

**STEP A**: choose the **academic year** in which you want to enrol and the fill out the form with your personal data