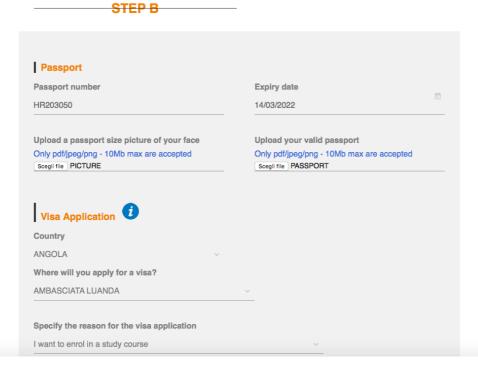

#### Step B

You will be asked to:

- Provide your passport number
- Indicate the expiry date of your passport

- Upload a passport size picture and your passport
- Indicate the Embassy where you will apply for the visa
- Indicate the reason for the visa application