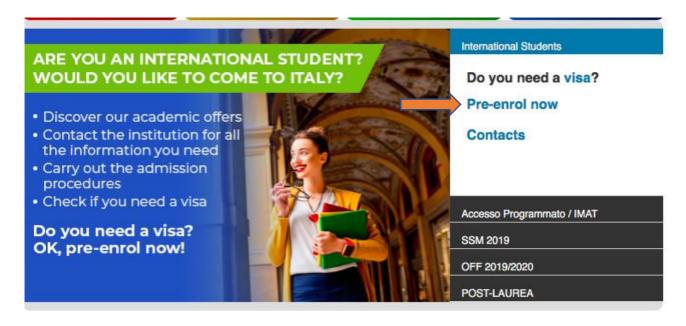

#### Short guide on the Pre-enrollment procedure

Go to 'Universitaly' portal through this link: <a href="https://www.universitaly.it/index.php/">https://www.universitaly.it/index.php/</a>. In the homepage click on 'Pre-enrol now'