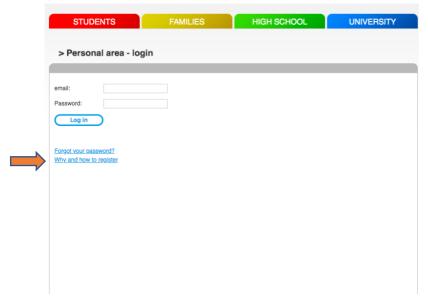

In the next page, you will be asked to register an account. Click on "Why and how to register" and then on 'Join now'

You will be asked to put your personal data, passport and contact details.

**NB**: the system asks you to provide the Italian 'tax code'. If it's possible, leave this section blank; if you cannot leave it blank, use the code that is automatically generated by the system.